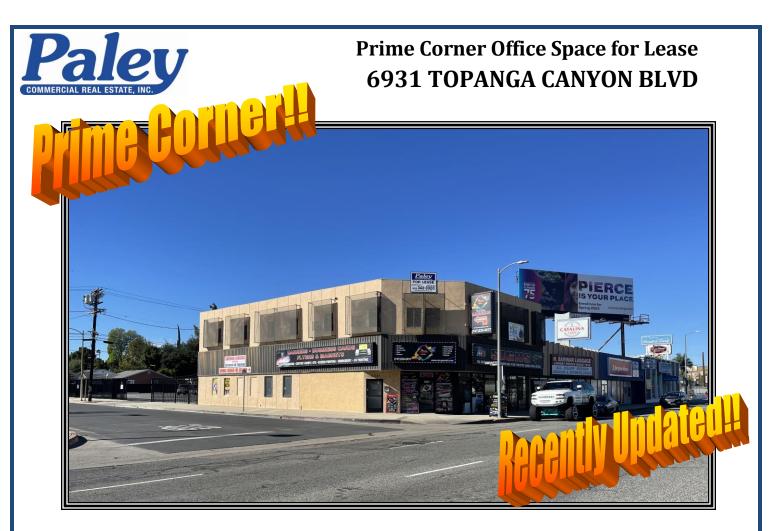

**LOCATION:** 6931 Topanga Canyon Boulevard, Canoga Park, Ca 91303

(Between Vanowen & Sherman Way)

**SIZE & RENTAL RATE: Unit #8 –** 345 +/- sq. ft. @ \$950.00 per month, Gross

**Unit #9 –** 540 +/- sq. ft. @ \$1,600.00 per month, Gross

(Units can be combined)

**AVAILABLE:** July 2023

**PARKING:** Excellent parking available in secured lot

**COMMENTS:** \* Just South of Sherman Way

\* Excellent street signage and visibility

\* Adjacent to Topanga Plaza Mall